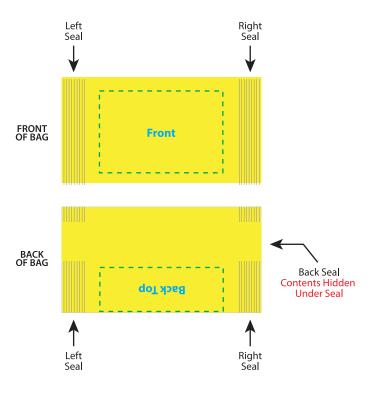

## FOLDED BAG COMPOSITE

## **PLEASE BE ADVISED**

During the printing and manufacturing process your artwork may sift up to .125" in and direction.

Because of slight shifting in the production of the bags, it is best to have the artwork/color of the TOP SEAL match the BOTTOM SEAL. This will ensure that if shifting occurs the bags will still look seamless and not have a thin strip of misplaced artwork/color.