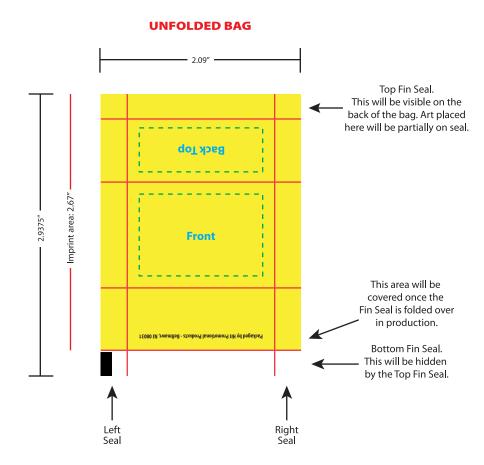

----- Safe Area
----- Artwork Bleed
----- Cut Line

In the process printing and bagging of this product a slight shift of the film may occur. This shifting may cause the artwork to be slightly off center on some packages. Shifting can be up to 1/16" in any direction.

The yellow artwork bleed area is the full bleed background printing area.

The green dotted line is the safe area that all important text and logos need to be inside or they will be hard to read.